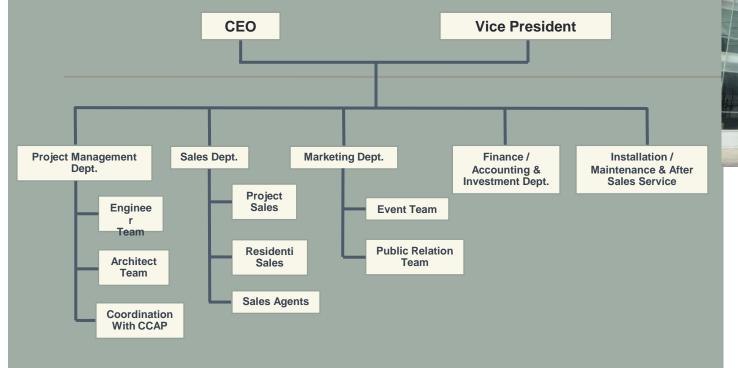

td. 28 September 2015





## **SMART PARK**











COMPANY **TOPFLIGHT CO., LTD. Found in 1986** 

ADDRESS 20/6 MOO 2

> SUWINTHAWONG RD LUMPAKSHE, NONGJOK,

**BANGKOK THAILAND** 





URS is a member of Registrar of Standards (Holdings) Ltd.

## **BUSINESS TYPE**

- PARKING SYSTEM DIVISION (since 2013) EXCLUSIVE AGENT OF CCAP (China Central Auto Parking)
- CHEMICAL DIVISION (since 1986)
- MANUFACTURER OF HIGH GRADE ZINC OXIDE
- EXCLUSIVE AGENT OF RUBBER and TEXTILE CHEMICALS
- FOOD AND FEED DIVISION (TOPFLIGHT INTERFOODS CO., LTD.)

QUALITY SYSTEM ISO9001:2008 FACILITIES 40,000 M2 FACTORY AND STORAGE AREA 3,000 M2 OFFICE AREA



**Executive**: Mr. Vibul Tonkongchamraskul Mr. Wichai Tankongchamraskul





B.BA. : CU



Control Engineer B.Eng.: KMITL MBA: Texas A&M, Central Texas USA